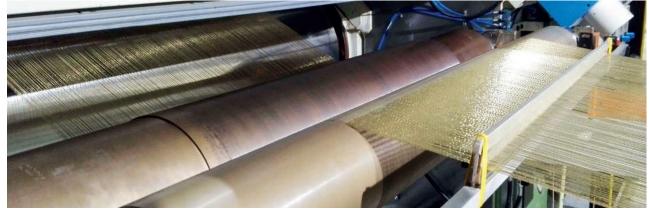

What was never considered possible is now possible!

comersion between steel cords and rubber sheet in "pressure" production mode or alternatively, according proper technological know how, assure a very accurate distance between pressure roll and calender roll in "position" production mode. The device prevent steel cord jumping during the displacement of pressure device from threading to production phase. COMERIO ERCOLE has developed and put into operation an innovative device "TWIN REVOLVER" granting one set of guide and pressure roll in production as well as the second ready to be changed for a following automatic threading. Two proportional pressure valves can be added in order to adjust the pressure by PLC on main control desk separately each side in addition to position setting.